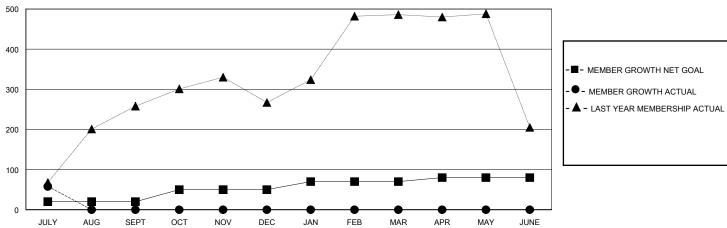

## GOALS AND ACTUAL MEMBERS CUMULATIVE

| DROPPED CLUBS: 0 |    | 18 CLUBS OF 108 ADDED 1 OR MORE<br>NEW MEMBERS | GENDER DISTRIBUTION        |                |     |
|------------------|----|------------------------------------------------|----------------------------|----------------|-----|
|                  |    |                                                | MALE                       | 1,556 (47.35%) |     |
|                  |    |                                                | FEMALE                     | 1,682 (51.19%) |     |
| DROPPED MEMBERS  |    |                                                |                            |                |     |
| DECEASED         | 1  | CLICK HERE FOR CUMULATIVE                      | TOTAL FAMILY UNIT MEMBERS  |                | 138 |
| CLUB CANCELLED   | 0  | MEMBERSHIP DATA                                | FAMILY MEMBERS PAYING HALF |                | 74  |
| OTHER            | 41 |                                                |                            |                | 74  |
| TOTAL            | 42 |                                                |                            |                |     |