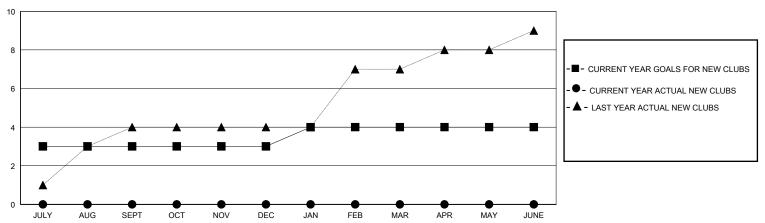

| 0         | 0             | JULY/AUG/SEPT         | 20                     | 103                     | 42                                                 |
| OCT/NOV/DEC           | 0             | 0         | 0             | OCT/NOV/DEC           | 30                     | 0                       | 0                                                  |
| JAN/FEB/MAR           | 1             | 0         | 0             | JAN/FEB/MAR           | 20                     | 0                       | 0                                                  |
| APR/MAY/JUNE          | 0             | 0         | 0             | APR/MAY/JUNE          | 10                     | 0                       | 0                                                  |

## GOALS AND ACTUAL NEW CLUBS CUMULATIVE



## GOALS AND ACTUAL MEMBERS CUMULATIVE



| DROPPED CLUBS: 0 |    | 18 CLUBS OF 108 ADDED 1 OR MORE<br>NEW MEMBERS | GENDER DISTRIBUTION        |                |     |
|------------------|----|------------------------------------------------|----------------------------|----------------|-----|
|                  |    |                                                | MALE                       | 1,556 (47.35%) |     |
|                  |    |                                                | FEMALE                     | 1,682 (51.19%) |     |
| DROPPED MEMBERS  |    |                                                |                            |                |     |
| DECEASED         | 1  | CLICK HERE FOR CUMULATIVE                      | TOTAL FAMILY UNIT MEMBERS  |                |